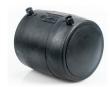

ELECTROFUSION END CAP From 20mm to 315mm

ELECTROFUSION REDUCER From 25/20mm to 225/160mm

ELECTROFUSION ELBOW 90° From 25mm to 250mm

ELECTROFUSION ELBOW 45° From 25mm to 250mm

ELECTROFUSION TEE From 20/20mm to 250/250mm