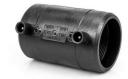

## INTERNAL PRESSURE RESISTANCE

| MOP    |        |        |
|--------|--------|--------|
|        | GAS    | WATER  |
| SDR 11 | 10 bar | 16 bar |
| SDR 17 | 6 bar  | 10 bar |

ELECTROFUSION COUPLER From 20mm to 630mm