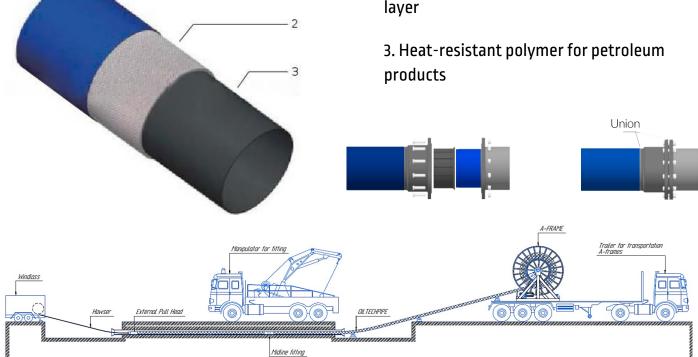

## Structure

- 1. Heat-resistant polymer for petroleum products
- 2. Aramid/polyester reinforcement fabric layer